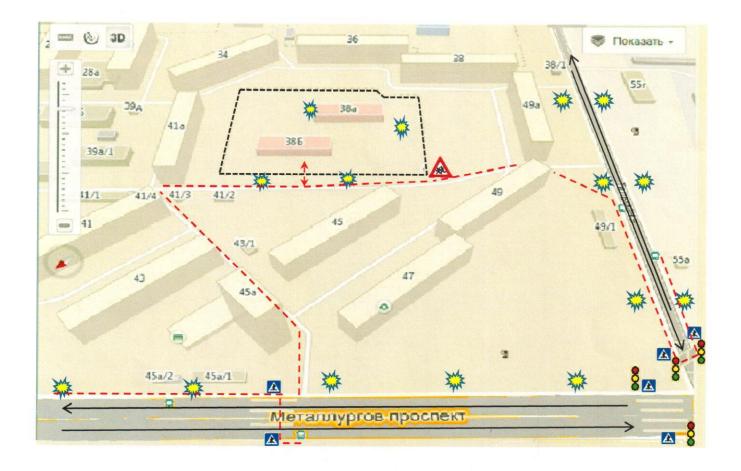

## Условные обозначения:

Ограждение образовательного учреждения

Направление движения детей от остановок маршрутных транспортных средств

Направление движения транспортного потока

светофор

знак «Пешеходный переход»

знак «Осторожно, дети!»

искусственное освещение

<u>План-схема №3.</u> Маршруты движения организованных групп детей от МБДОУ №217 к библиотеке им. Чуковского, к скверу у Дворца Труда и Согласия, к Дворцу Труда и Согласия