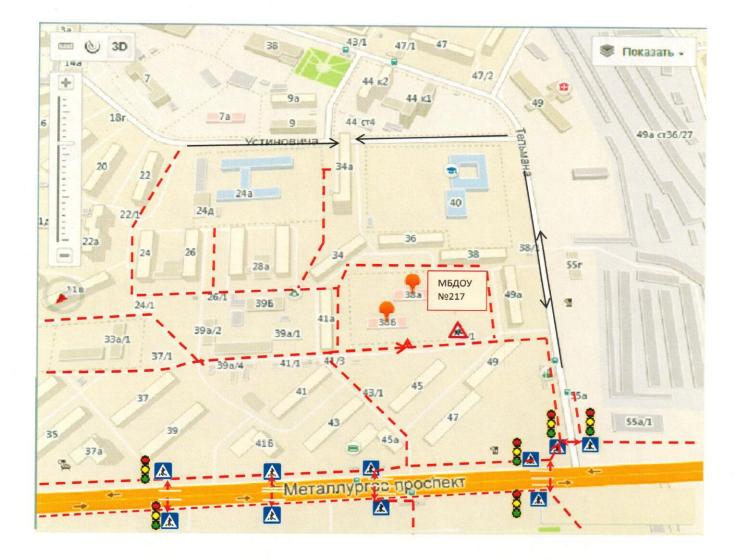

План-схема №1. Схема района расположения МБДОУ №217,

пути движения транспортных средств и детей (воспитанников)

Условные обозначения: жилая застройка проезжая часть тротуар движение транспортных средств

движение детей (воспитанников)

в (из) МБДОУ №217

светофор

Â.

знак «Пешеходный переход»

знак «Осторожно, дети!»

<u>План-схема №2.</u> Организация дорожного движения в непосредственной близости от образовательного учреждения МБДОУ №217 с размещением соответствующих технических средств, маршруты движения детей (воспитанников)