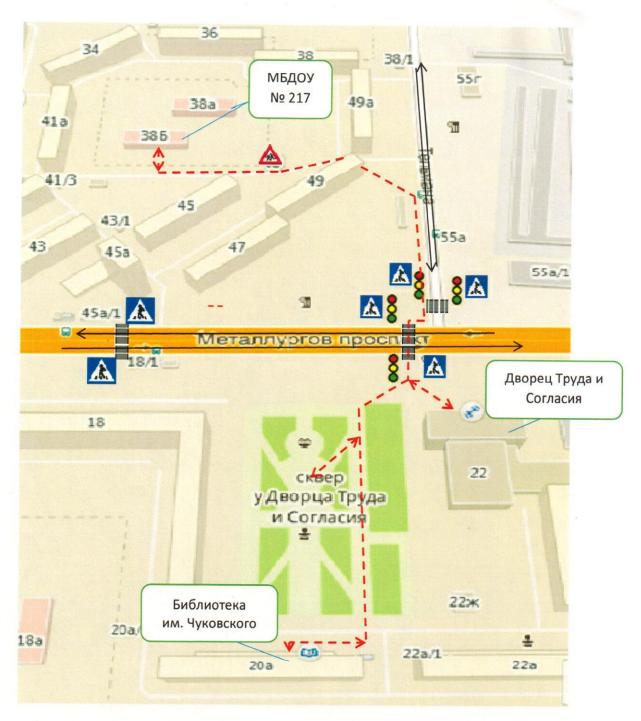

знак «Осторожно, дети!»

искусственное освещение

<u>План-схема №3.</u> Маршруты движения организованных групп детей от МБДОУ №217 к библиотеке им. Чуковского, к скверу у Дворца Труда и Согласия, к Дворцу Труда и Согласия

Условные обозначения:

Направление движения детей от остановок маршрутных транспортных средств Направление движения транспортного потока

светофор

знак «Пешеходный переход»

xx.

знак «Осторожно, дети!»

<u>План-схема №4.</u> Пути движения транспортных средств к местам разгрузки/погрузки и рекомендуемые безопасные пути передвижения детей по территории образовательного учреждения